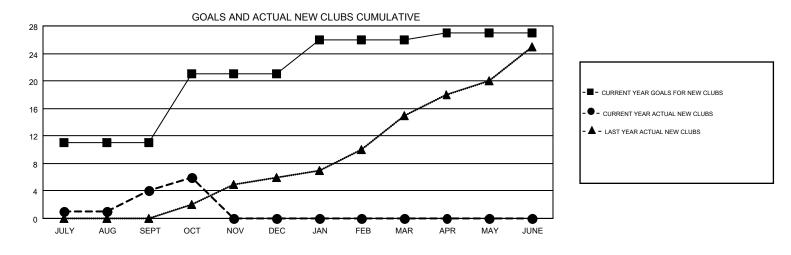

## Multiple District 306

LOCATION: REP OF SRI LANKA

| GMT: OPEN     |               |             |               | _                     |                           |                         | GMT CA 6                                           |  |
|---------------|---------------|-------------|---------------|-----------------------|---------------------------|-------------------------|----------------------------------------------------|--|
| Clubs         |               |             |               | Members               |                           |                         |                                                    |  |
|               | RESULTS FO    | R 2019-2020 |               | RESULTS FOR 2019-2020 |                           |                         |                                                    |  |
| QUARTER       | NEW CLUB GOAL | NEW CLUBS   | DROPPED CLUBS | QUARTER               | MEMBER GROWTH NET<br>GOAL | MEMBER GROWTH<br>ACTUAL | DROPPED<br>MEMBERS ACTUAL<br>(including transfers) |  |
| JULY/AUG/SEPT | 11            | 4           | 6             | JULY/AUG/SEPT         | 310                       | 515                     | 408                                                |  |
| OCT/NOV/DEC   | 10            | 2           | 3             | OCT/NOV/DEC           | 415                       | 338                     | 80                                                 |  |
| JAN/FEB/MAR   | 5             | 0           | 0             | JAN/FEB/MAR           | 230                       | 0                       | 0                                                  |  |
| APR/MAY/JUNE  | 1             | 0           | 0             | APR/MAY/JUNE          | 181                       | 0                       | 0                                                  |  |