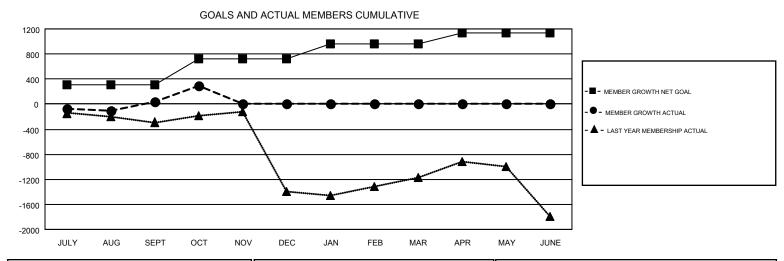

## Multiple District 306

LOCATION: REP OF SRI LANKA

| GMT: OPEN     |               |             |               | _                     |                           |                         | GMT CA 6                                           |  |
|---------------|---------------|-------------|---------------|-----------------------|---------------------------|-------------------------|----------------------------------------------------|--|
| Clubs         |               |             |               | Members               |                           |                         |                                                    |  |
|               | RESULTS FO    | R 2019-2020 |               | RESULTS FOR 2019-2020 |                           |                         |                                                    |  |
| QUARTER       | NEW CLUB GOAL | NEW CLUBS   | DROPPED CLUBS | QUARTER               | MEMBER GROWTH NET<br>GOAL | MEMBER GROWTH<br>ACTUAL | DROPPED<br>MEMBERS ACTUAL<br>(including transfers) |  |
| JULY/AUG/SEPT | 11            | 4           | 6             | JULY/AUG/SEPT         | 310                       | 515                     | 408                                                |  |
| OCT/NOV/DEC   | 10            | 2           | 3             | OCT/NOV/DEC           | 415                       | 338                     | 80                                                 |  |
| JAN/FEB/MAR   | 5             | 0           | 0             | JAN/FEB/MAR           | 230                       | 0                       | 0                                                  |  |
| APR/MAY/JUNE  | 1             | 0           | 0             | APR/MAY/JUNE          | 181                       | 0                       | 0                                                  |  |